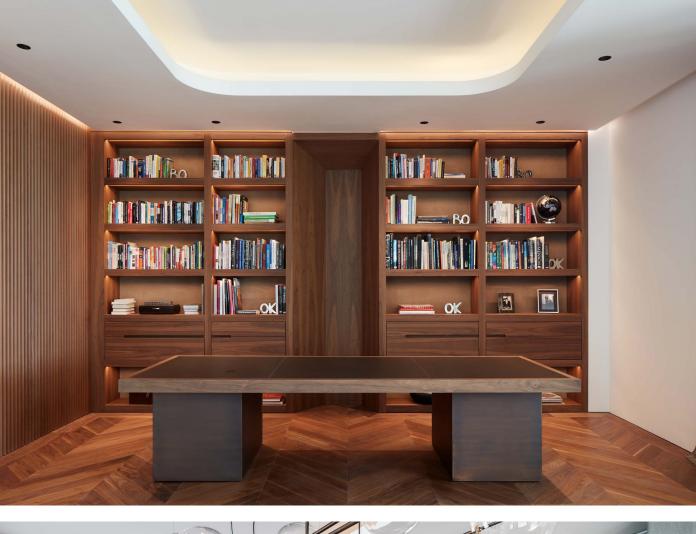

#### **CLUB HOUSE**

LOCATION: AI Ain

WORK:

Bespoke furniture, wardrobes, bathroom, kitchen, dining table.

LOCATION:

Palm Jumeirah

WORK:

Complete villa renovation bespoke joinery gypsum work, custom made kitchen, bathroom, library, marble tiles, flooring.