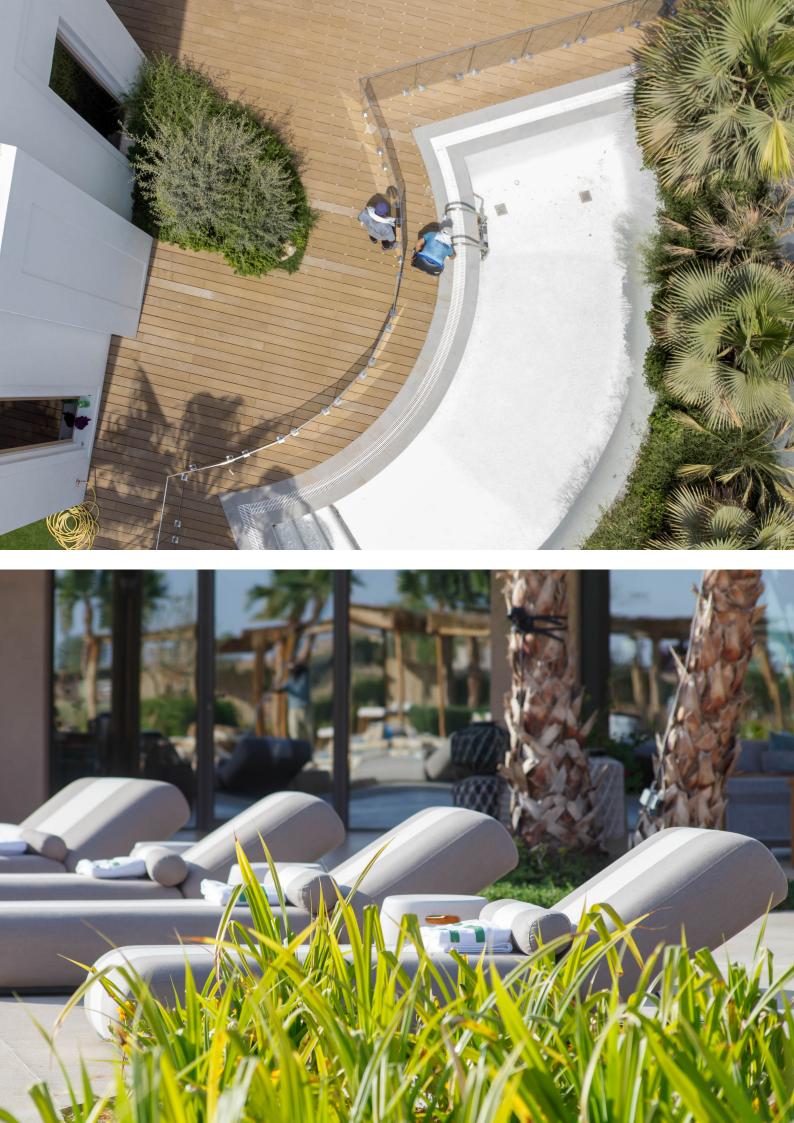

#### PRIVATE VILLA

LOCATION:

WORK:

Complete villa renovation including interior & exterior.

Palm Jumeirah

Complete interior renovation. including bespoke kitchen custom made furniture, tv unit, wooden floorings.

LOCATION:

Al Barari

WORK:

Complete villa renovation including interior & exterior, wardrobes, kitchen bathroom, staircase, marble, tiles, glass, metal, wooden floorings.

Full interior fitout including bespoke furniture, kitchen, bathroom, marble tiles tv unit wooden flooring, marble, tiles, glass, metal, wooden flooring.

LOCATION:

WORK:

Palm Jumeirah

Full interior fitout including bespoke furniture, kitchen, bathroom, marble tiles tv unit wooden flooring & exterior.