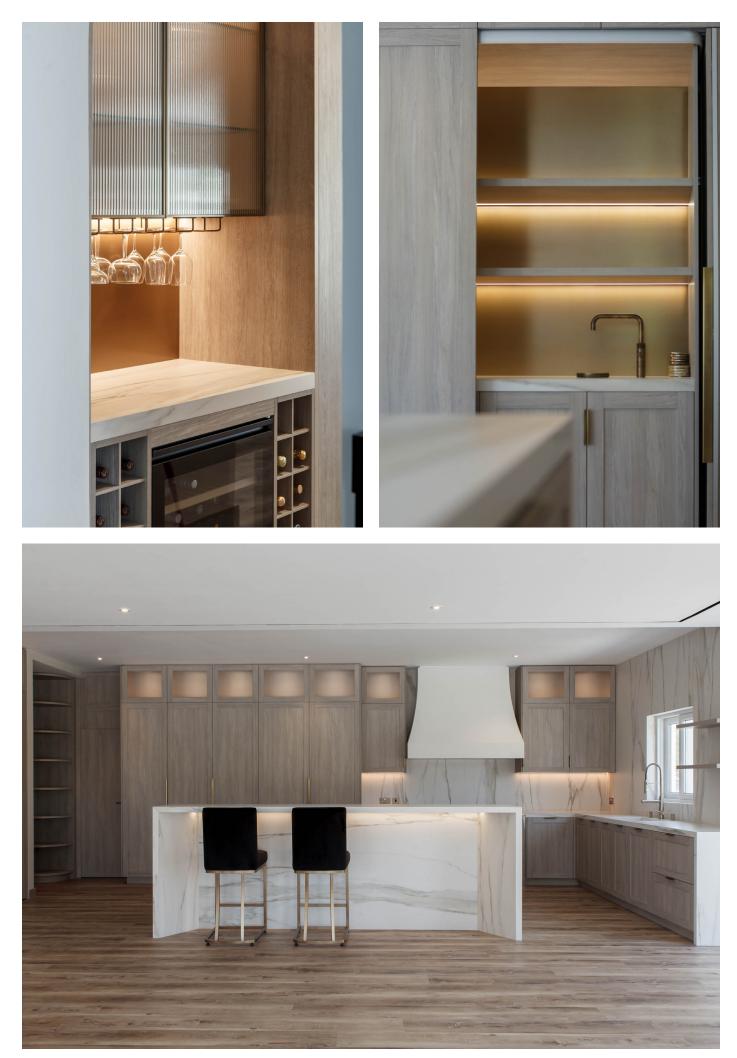

#### CORE SERVICES

Our fundamental services can be applied to a variety of spaces which include residences, offices, F&B outlets, schools, clinics and other commercial premises. With our design, manufacturing and fit-out capabilities, we can operate as a lead contractor, or offer integrated services to best suit your needs.

- Schematic and detailed Interior Design
- Complete fit out works for residences and offices
- Gypsum works, MEP and HVAC
- Handcrafted kitchens, dressing rooms, and specialist cabinetry
- Bespoke vanity areas and bathroom refurbishment
- Playrooms, entertainment centres, and home spas
- Boardrooms, offices, libraries, and retail
- Bespoke furniture manufacturing
- Upholstery services
- Specialist metal work
- Outdoor landscaping solutions
- Furniture layouts and creation
- Concepts / Mood boards
- Material selection (Material boards)
- Impressions / 3D perspectives / sketches
- Shop drawings for manufacturing
- FF & E
- Dressing and styling