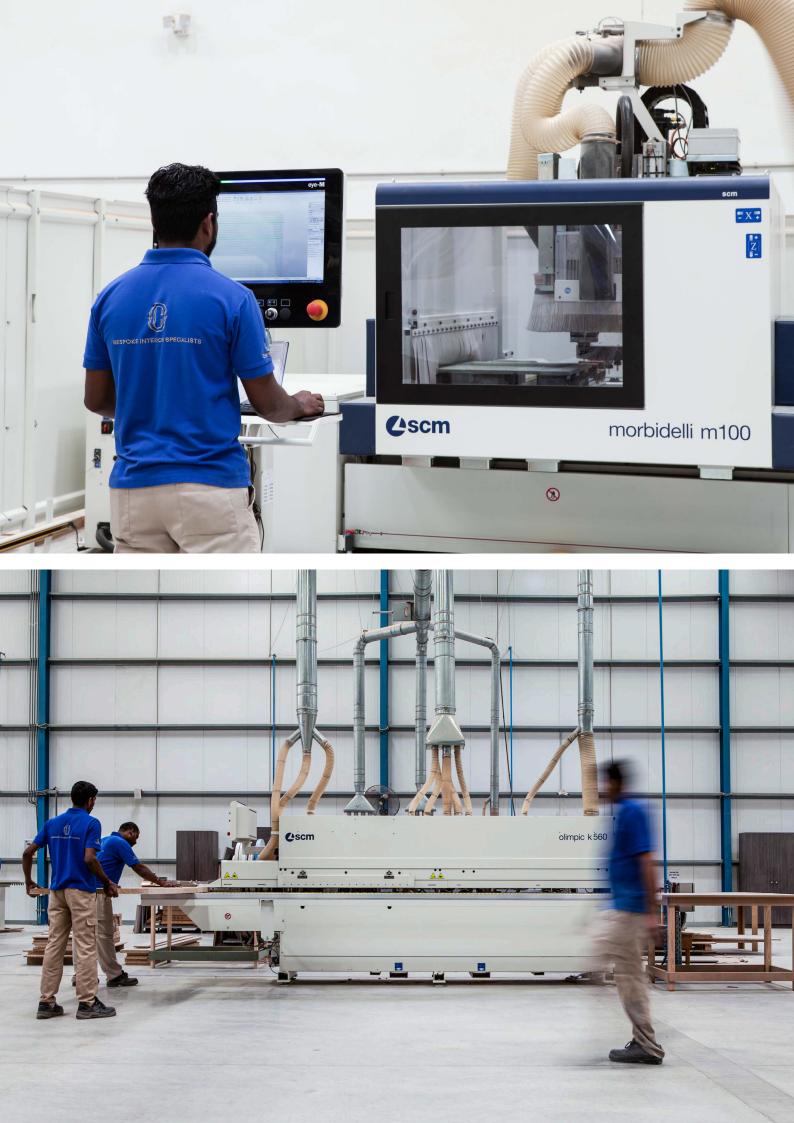

### **OUR STRENGTHS**

Wth over 400 highly skilled staff across all our departments, Cherwell also own a purpose-built 120.000 sq. ft. facility in Dubai that houses our design, planning and management teams as well as our production departments. These departments include joinery. paint and finishes, metal works. marble, stone and glass finishing as well as an upholstery studio. These departments are supported by the latest software, technology and machinery which is operated by experienced technicians to enable quicker production times, less waste and superb accuracy and quality.

With a number of the latest machines provided by the best suppliers in Europe, our production departments are aided by their speed and accuracy. These machines include

- Beam saw
- CNC 5 Axis
- CNC 3 Axis
- Cyflex boring machine
- Edge banding machines
- Flat bed boring machine

- Sanding machines
- Multiblade rip saws
- Radial arm saws
- Planing machines
- Spindle moulder and Lathes
- Automatic through feeders
- Artcam machine
- Automatic panel saws
- Veneer splicing machine
- Veneer presses
- Water jet
- Stone CNC
- UV Paint line