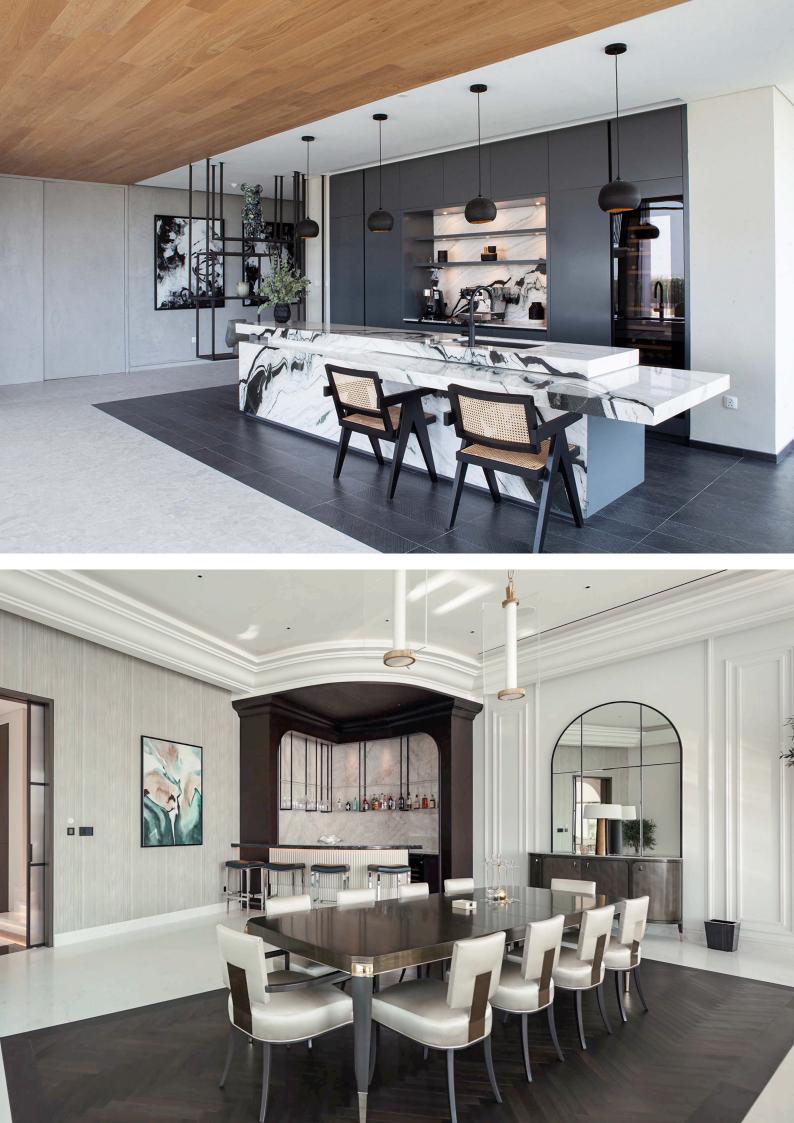

#### PRIVATE APARTMENT

LOCATION:

Palm Jumeirah

WORK:

Complete apartment renovation.

LOCATION:

WORK:

Arabian Ranches

Complete interior renovation. including bespoke kitchen custom made furniture, tv unit, wooden floorings.

LOCATION:

Al Barari

WORK:

Complete villa renovation including interior & exterior, wardrobes, kitchen bathroom, staircase, marble, tiles, glass, metal, wooden floorings.

# PRIVATE APARTMENT

LOCATION:

Al Barari

WORK:

Bespoke kitchen and custom made furniture.

LOCATION:

WORK:

Palm Jumeirah

Full interior fitout including bespoke furniture, kitchen, bathroom, marble tiles tv unit wooden flooring, marble, tiles, glass, metal, wooden flooring.

LOCATION:

WORK:

Palm Jumeirah

Full interior fitout including bespoke furniture, kitchen, bathroom, marble tiles tv unit wooden flooring & exterior.