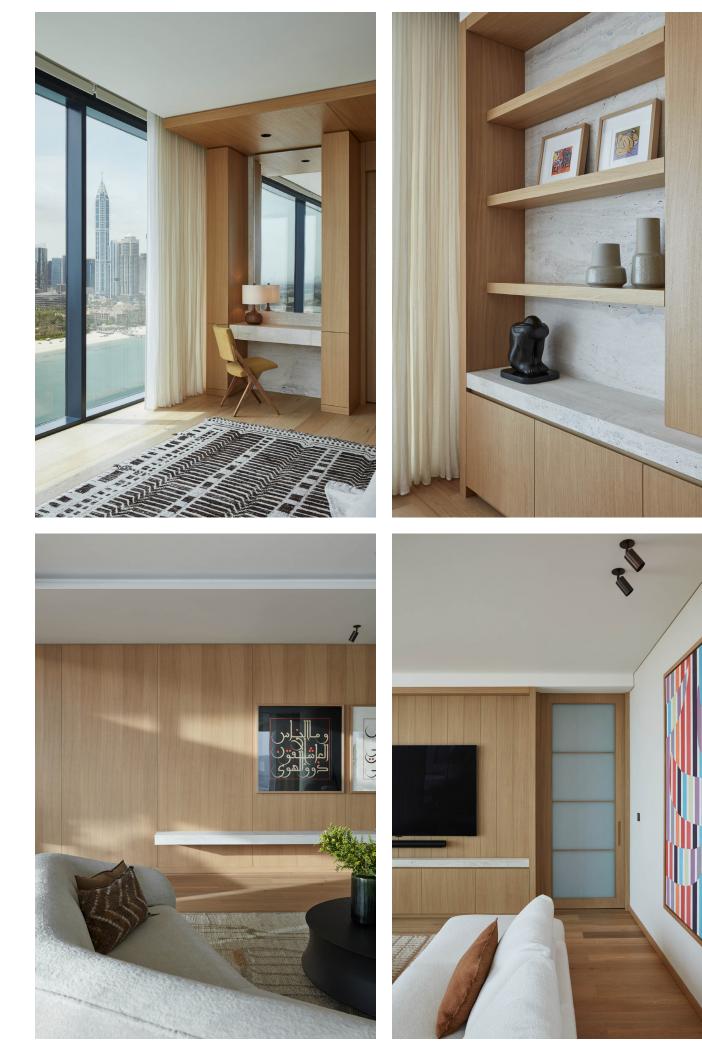

#### PRIVATE APARTMENT

LOCATION:

Palm Jumeirah

WORK:

Complete apartment renovation.

LOCATION:

WORK:

Arabian Ranches

Complete interior renovation. including bespoke kitchen custom made furniture, tv unit, wooden floorings.

LOCATION:

Al Barari

WORK:

Complete villa renovation including interior & exterior, wardrobes, kitchen bathroom, staircase, marble, tiles, glass, metal, wooden floorings.