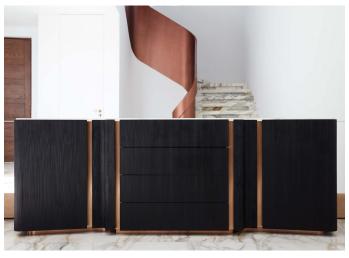

Complete interior renovation. including bespoke kitchen custom made furniture, tv unit, wooden floorings.

LOCATION:

Al Barari

WORK:

Complete villa renovation including interior & exterior, wardrobes, kitchen bathroom, staircase, marble, tiles, glass, metal, wooden floorings.

Full interior fitout including bespoke furniture, kitchen, bathroom, marble tiles tv unit wooden flooring, marble, tiles, glass, metal, wooden flooring.

LOCATION:

WORK:

Palm Jumeirah

Full interior fitout including bespoke furniture, kitchen, bathroom, marble tiles tv unit wooden flooring & exterior.