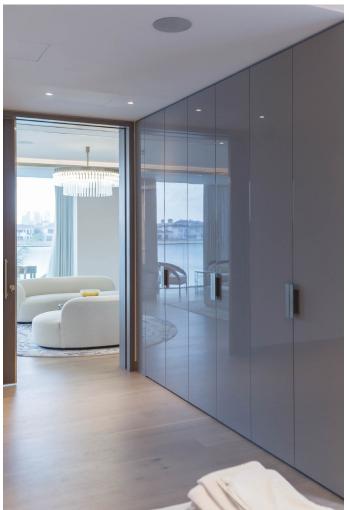

#### PRIVATE APARTMENT

LOCATION:

Palm Jumeirah

WORK:

Complete apartment renovation.

LOCATION:

WORK:

Arabian Ranches

Full interior fitout including bespoke furniture, kitchen, bathroom, marble tiles tv unit wooden flooring, marble, tiles, glass, metal, wooden flooring.

LOCATION:

WORK:

Palm Jumeirah

Full interior fitout including bespoke furniture, kitchen, bathroom, marble tiles tv unit wooden flooring & exterior.