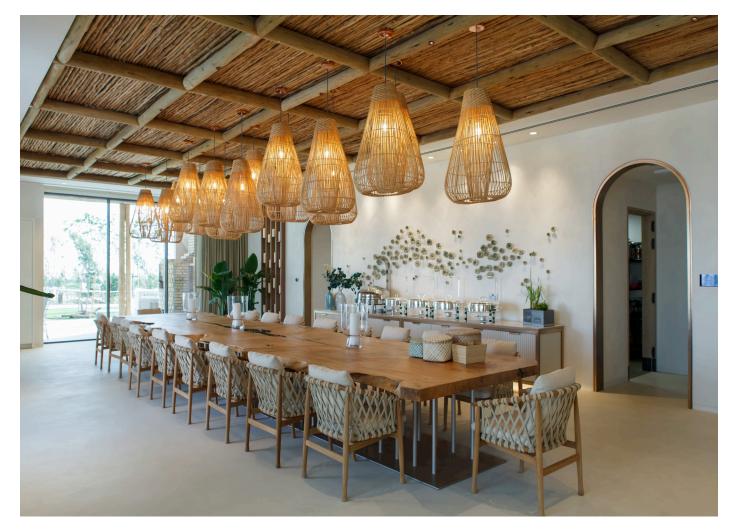

- Schematic and detailed Interior Design
- Complete fit out works for residences and offices
- Gypsum works, MEP and HVAC
- Handcrafted kitchens, dressing rooms, and specialist cabinetry
- Bespoke vanity areas and bathroom refurbishment
- Playrooms, entertainment centres, and home spas
- Boardrooms, offices, libraries, and retail
- Bespoke furniture manufacturing
- Upholstery services
- Specialist metal work
- Outdoor landscaping solutions
- Furniture layouts and creation
- Concepts / Mood boards
- Material selection (Material boards)
- Impressions / 3D perspectives / sketches
- Shop drawings for manufacturing
- FF & E
- Dressing and styling

### **OUR STRENGTHS**

Wth over 400 highly skilled staff across all our departments, Cherwell also own a purpose-built 120.000 sq. ft. facility in Dubai that houses our design, planning and management teams as well as our production departments. These departments include joinery. paint and finishes, metal works. marble, stone and glass finishing as well as an upholstery studio. These departments are supported by the latest software, technology and machinery which is operated by experienced technicians to enable quicker production times, less waste and superb accuracy and quality.