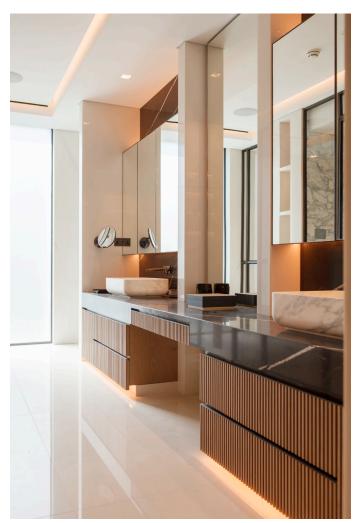

#### PRIVATE APARTMENT

LOCATION:

Palm Jumeirah

WORK:

Complete apartment renovation.

LOCATION:

WORK:

Arabian Ranches

Complete interior renovation. including bespoke kitchen custom made furniture, tv unit, wooden floorings.

LOCATION:

Al Barari

WORK:

Complete villa renovation including interior & exterior, wardrobes, kitchen bathroom, staircase, marble, tiles, glass, metal, wooden floorings.