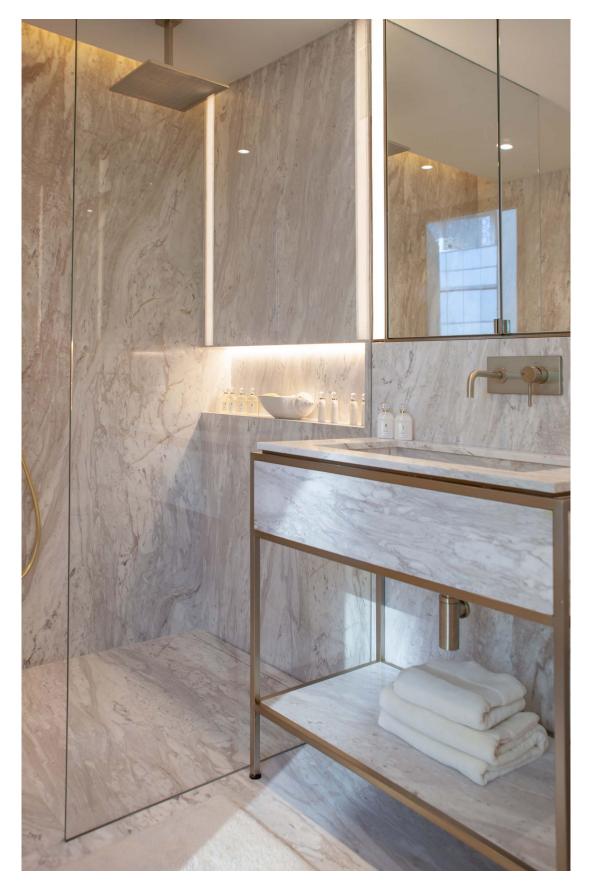

Full interior fitout including bespoke furniture, kitchen, bathroom, marble tiles tv unit wooden flooring, marble, tiles, glass, metal, wooden flooring.

LOCATION:

WORK:

Palm Jumeirah

Full interior fitout including bespoke furniture, kitchen, bathroom, marble tiles tv unit wooden flooring & exterior.