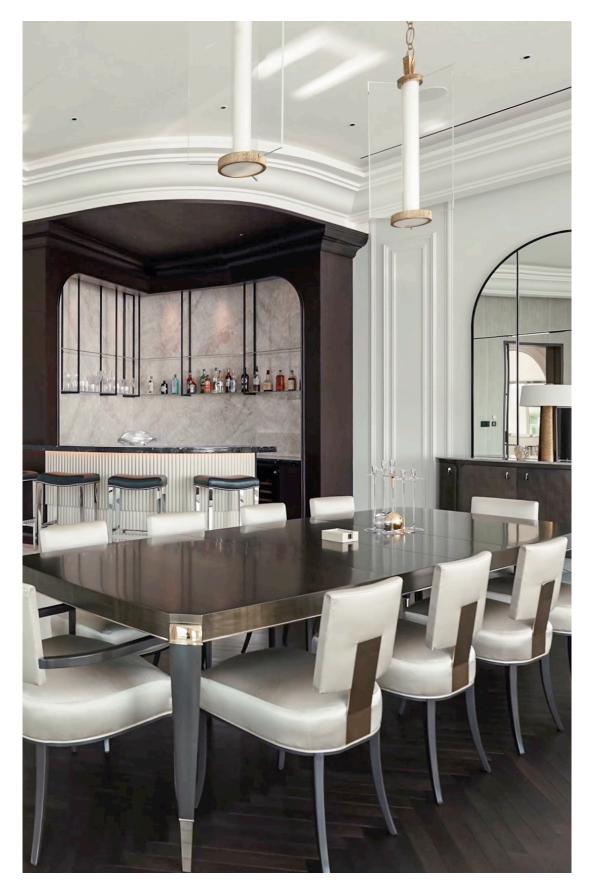

Complete interior renovation. including bespoke kitchen custom made furniture, tv unit, wooden floorings.

LOCATION:

Al Barari

WORK:

Complete villa renovation including interior & exterior, wardrobes, kitchen bathroom, staircase, marble, tiles, glass, metal, wooden floorings.

#### **CLUB HOUSE**

LOCATION: AI Ain

WORK:

Bespoke furniture, wardrobes, bathroom, kitchen, dining table.

LOCATION:

Palm Jumeirah

WORK:

Complete villa renovation bespoke joinery gypsum work, custom made kitchen, bathroom, library, marble tiles, flooring.