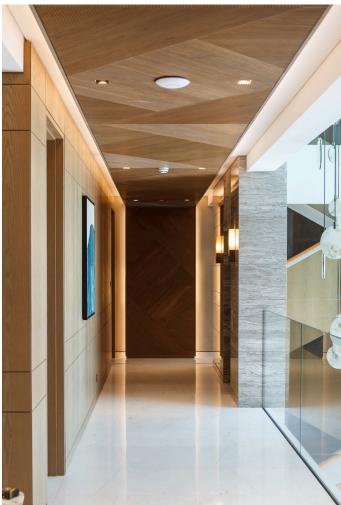

Complete interior renovation. including bespoke kitchen custom made furniture, tv unit, wooden floorings.

LOCATION:

Al Barari

WORK:

Complete villa renovation including interior & exterior, wardrobes, kitchen bathroom, staircase, marble, tiles, glass, metal, wooden floorings.