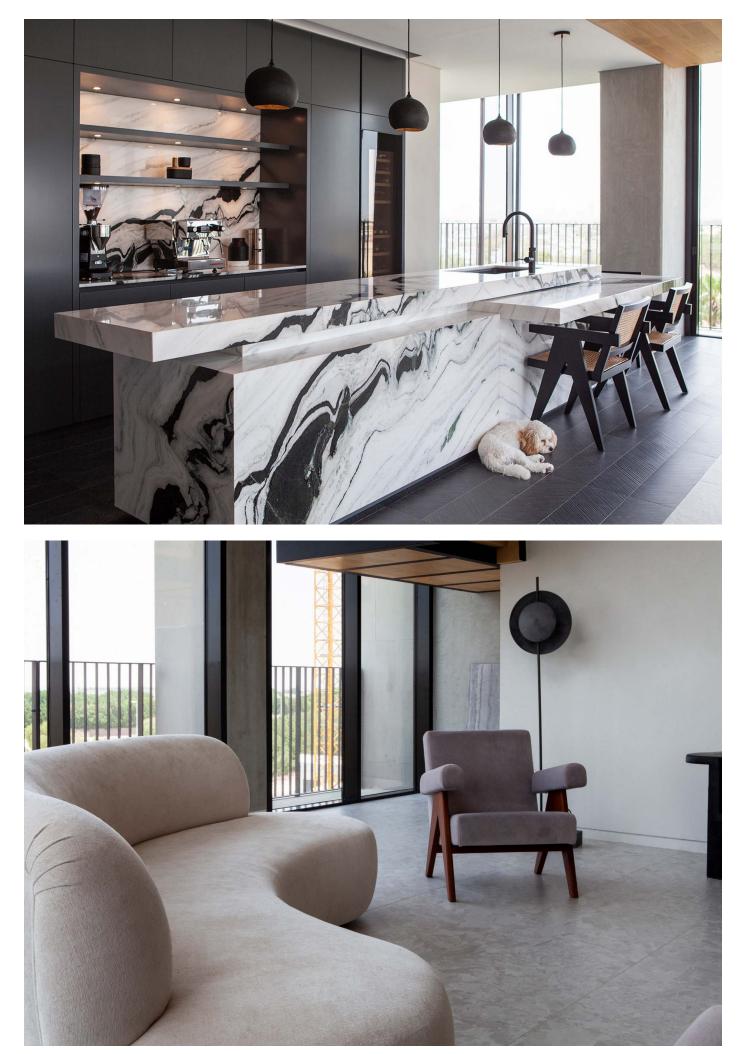

#### PRIVATE APARTMENT

LOCATION:

Palm Jumeirah

WORK:

Complete apartment renovation.

LOCATION:

WORK:

Arabian Ranches

Complete interior renovation. including bespoke kitchen custom made furniture, tv unit, wooden floorings.

LOCATION:

Al Barari

WORK:

Complete villa renovation including interior & exterior, wardrobes, kitchen bathroom, staircase, marble, tiles, glass, metal, wooden floorings.