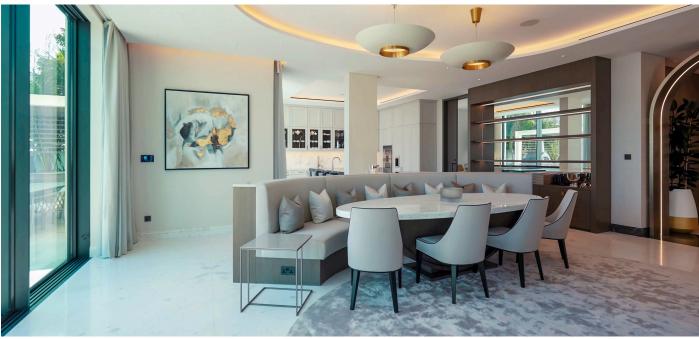

# PRIVATE APARTMENT

LOCATION:

Al Barari

WORK:

Bespoke kitchen and custom made furniture.

LOCATION:

WORK:

Palm Jumeirah

Full interior fitout including bespoke furniture, kitchen, bathroom, marble tiles tv unit wooden flooring, marble, tiles, glass, metal, wooden flooring.

LOCATION:

WORK:

Palm Jumeirah

Full interior fitout including bespoke furniture, kitchen, bathroom, marble tiles tv unit wooden flooring & exterior.