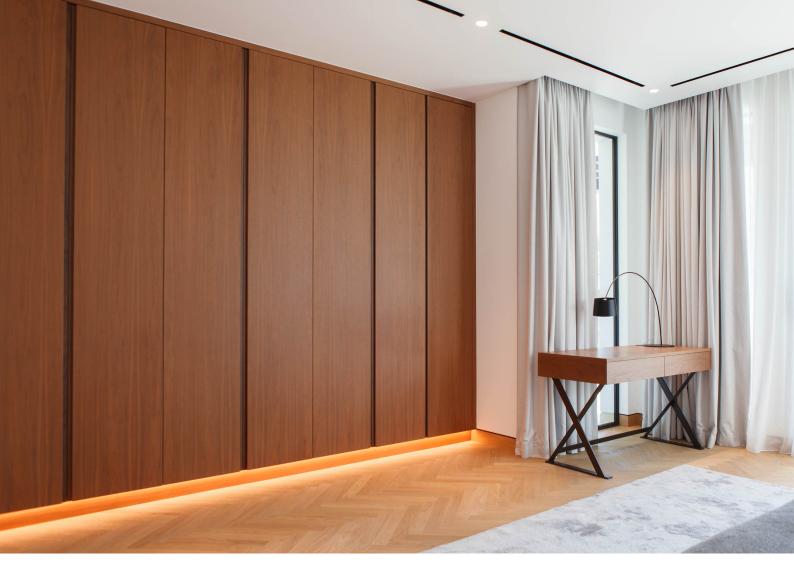

Complete interior renovation. including bespoke kitchen custom made furniture, tv unit, wooden floorings.

LOCATION:

Al Barari

WORK:

Complete villa renovation including interior & exterior, wardrobes, kitchen bathroom, staircase, marble, tiles, glass, metal, wooden floorings.

Full interior fitout including bespoke furniture, kitchen, bathroom, marble tiles tv unit wooden flooring, marble, tiles, glass, metal, wooden flooring.

LOCATION:

WORK:

Palm Jumeirah

Full interior fitout including bespoke furniture, kitchen, bathroom, marble tiles tv unit wooden flooring & exterior.