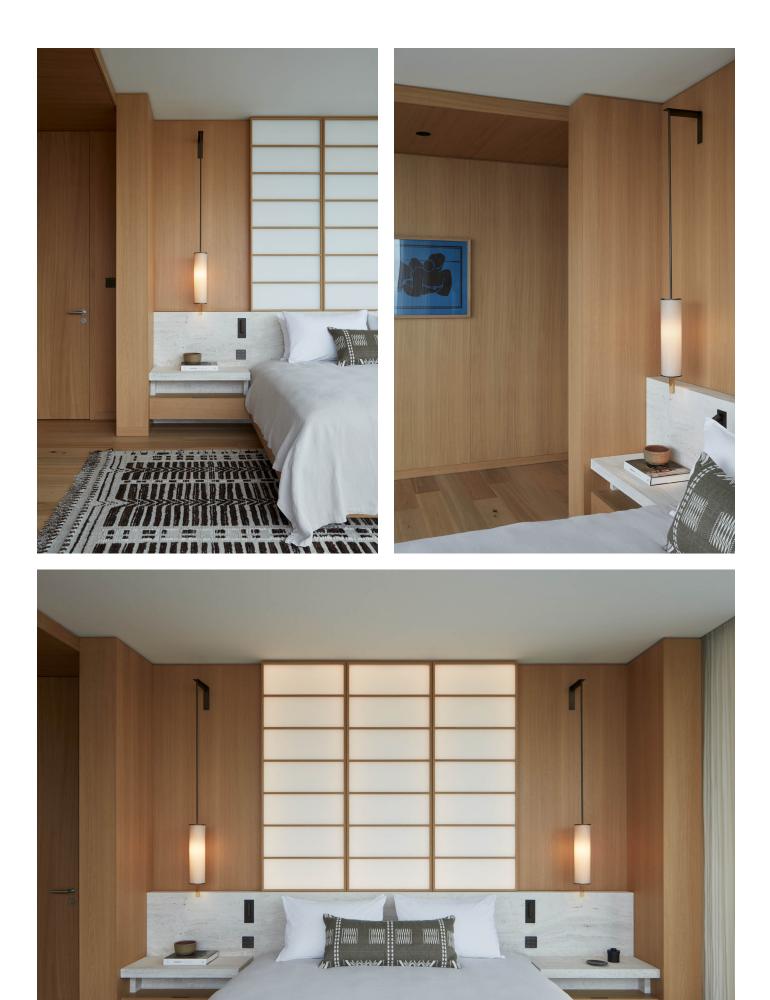

#### PRIVATE APARTMENT

LOCATION:

Palm Jumeirah

WORK:

Complete apartment renovation.

LOCATION:

WORK:

Arabian Ranches

Complete interior renovation. including bespoke kitchen custom made furniture, tv unit, wooden floorings.

LOCATION:

Al Barari

WORK:

Complete villa renovation including interior & exterior, wardrobes, kitchen bathroom, staircase, marble, tiles, glass, metal, wooden floorings.