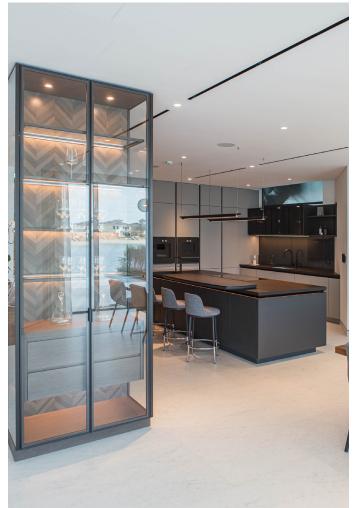

#### PRIVATE APARTMENT

LOCATION:

Palm Jumeirah

WORK:

Complete apartment renovation.

LOCATION:

WORK:

Arabian Ranches

Complete interior renovation. including bespoke kitchen custom made furniture, tv unit, wooden floorings.

LOCATION:

Al Barari

WORK:

Complete villa renovation including interior & exterior, wardrobes, kitchen bathroom, staircase, marble, tiles, glass, metal, wooden floorings.