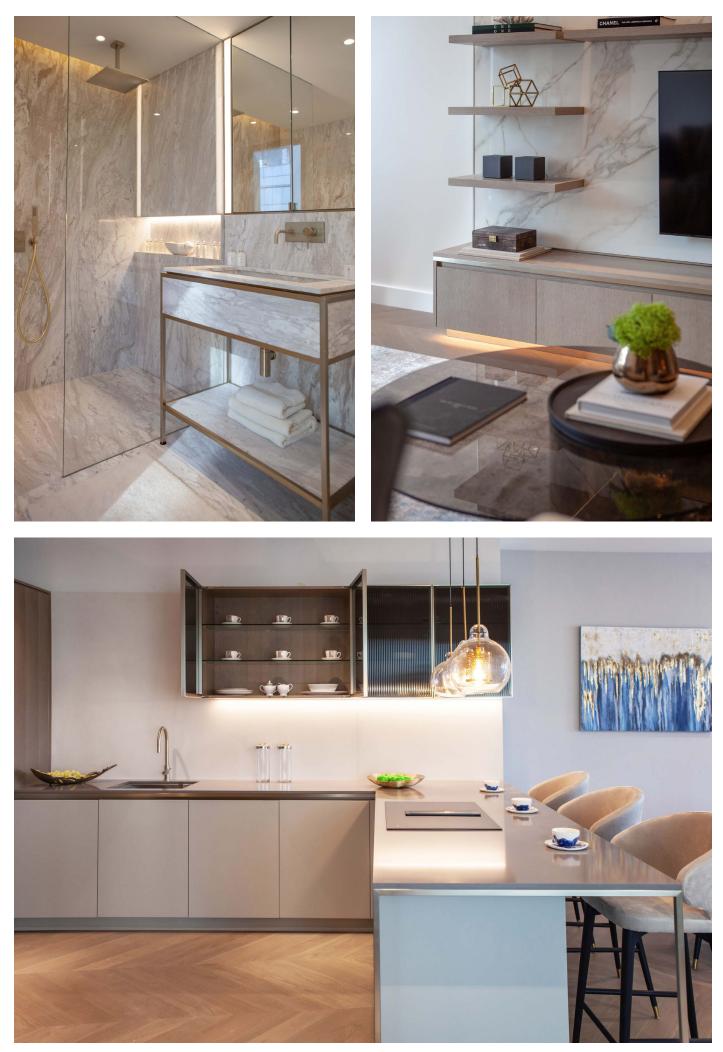

Full interior fitout including bespoke furniture, kitchen, bathroom, marble tiles tv unit wooden flooring, marble, tiles, glass, metal, wooden flooring.

LOCATION:

WORK:

Palm Jumeirah

Full interior fitout including bespoke furniture, kitchen, bathroom, marble tiles tv unit wooden flooring & exterior.