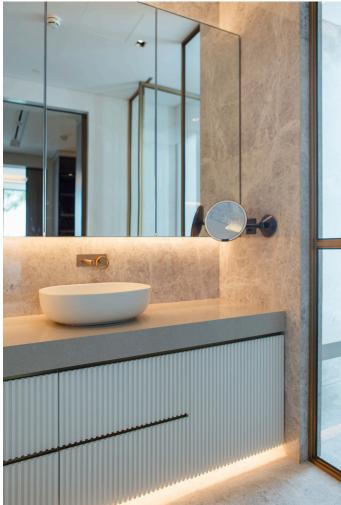

Complete interior renovation. including bespoke kitchen custom made furniture, tv unit, wooden floorings.

LOCATION:

Al Barari

WORK:

Complete villa renovation including interior & exterior, wardrobes, kitchen bathroom, staircase, marble, tiles, glass, metal, wooden floorings.

#### **CLUB HOUSE**

LOCATION: AI Ain

WORK:

Bespoke furniture, wardrobes, bathroom, kitchen, dining table.

LOCATION:

Palm Jumeirah

WORK:

Complete villa renovation bespoke joinery gypsum work, custom made kitchen, bathroom, library, marble tiles, flooring.