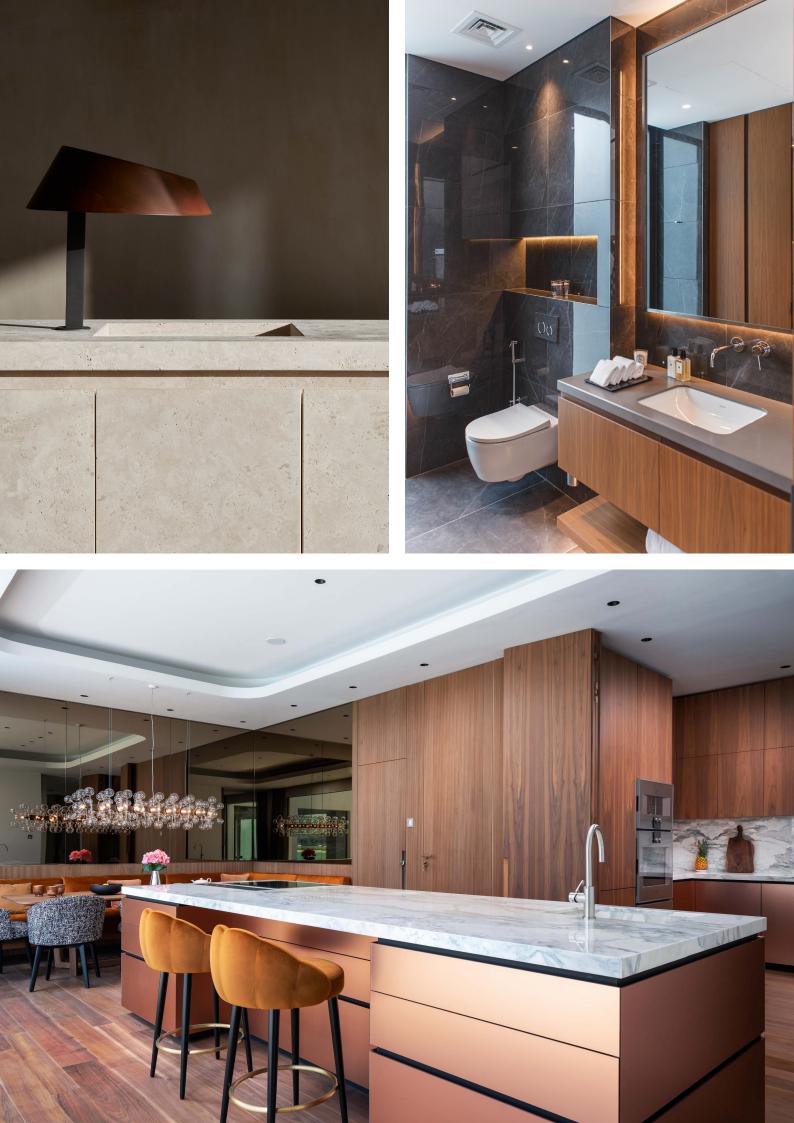

Complete interior renovation. including bespoke kitchen custom made furniture, tv unit, wooden floorings.

LOCATION:

Al Barari

WORK:

Complete villa renovation including interior & exterior, wardrobes, kitchen bathroom, staircase, marble, tiles, glass, metal, wooden floorings.

# PRIVATE APARTMENT

LOCATION:

Al Barari

WORK:

Bespoke kitchen and custom made furniture.

LOCATION:

WORK:

Palm Jumeirah

Full interior fitout including bespoke furniture, kitchen, bathroom, marble tiles tv unit wooden flooring, marble, tiles, glass, metal, wooden flooring.

LOCATION:

WORK:

Palm Jumeirah

Full interior fitout including bespoke furniture, kitchen, bathroom, marble tiles tv unit wooden flooring & exterior.