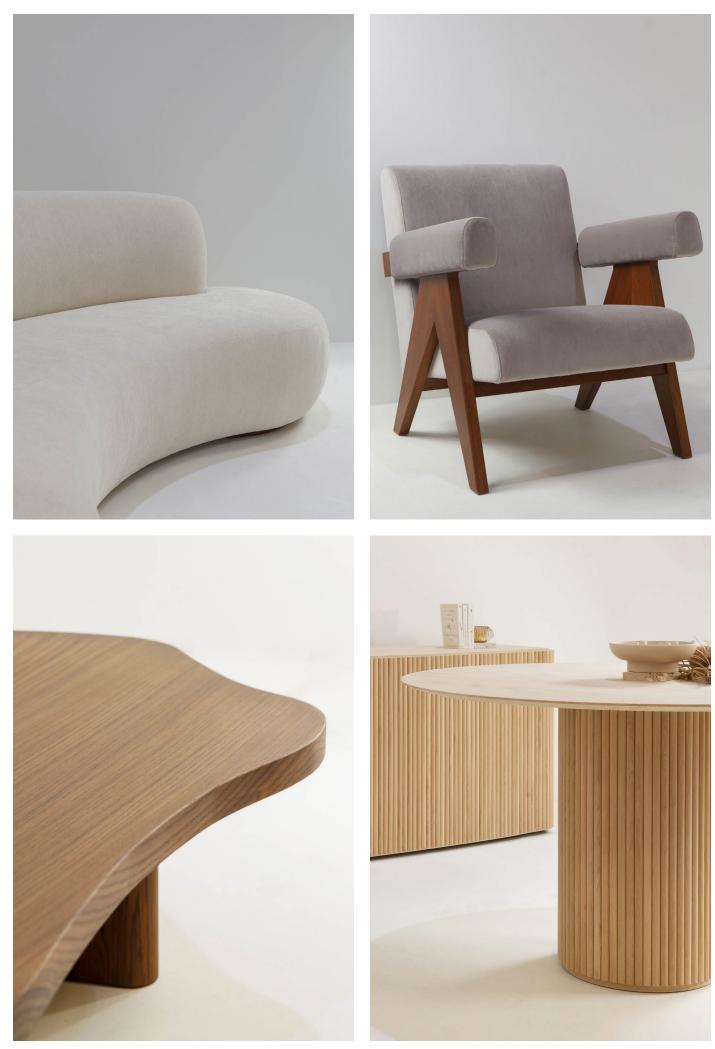

- Schematic and detailed Interior Design
- Complete fit out works for residences and offices
- Gypsum works, MEP and HVAC
- Handcrafted kitchens, dressing rooms, and specialist cabinetry
- Bespoke vanity areas and bathroom refurbishment
- Playrooms, entertainment centres, and home spas
- Boardrooms, offices, libraries, and retail
- Bespoke furniture manufacturing
- Upholstery services
- Specialist metal work
- Outdoor landscaping solutions
- Furniture layouts and creation
- Concepts / Mood boards
- Material selection (Material boards)
- Impressions / 3D perspectives / sketches
- Shop drawings for manufacturing
- FF & E
- Dressing and styling

### **OUR STRENGTHS**

Wth over 400 highly skilled staff across all our departments, Cherwell also own a purpose-built 120.000 sq. ft. facility in Dubai that houses our design, planning and management teams as well as our production departments. These departments include joinery. paint and finishes, metal works. marble, stone and glass finishing as well as an upholstery studio. These departments are supported by the latest software, technology and machinery which is operated by experienced technicians to enable quicker production times, less waste and superb accuracy and quality.