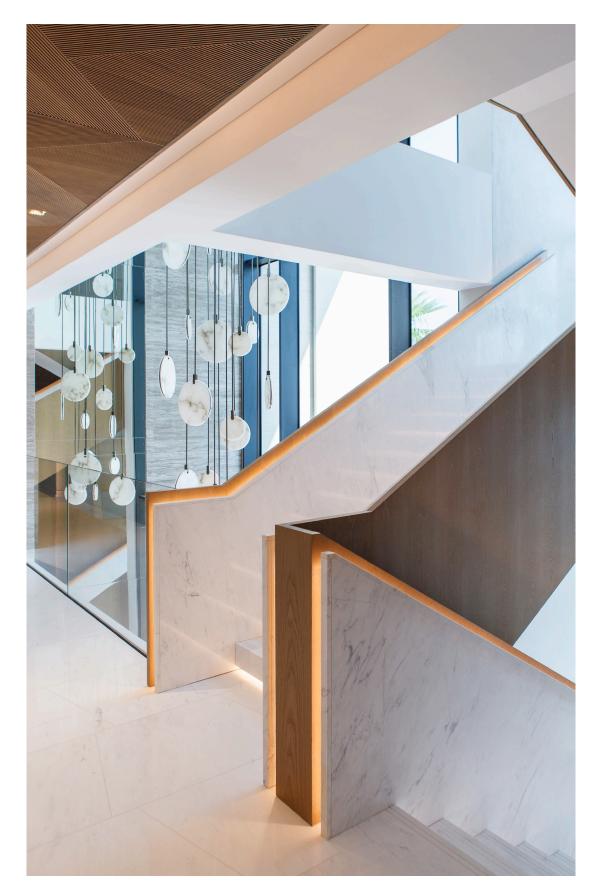

Complete interior renovation. including bespoke kitchen custom made furniture, tv unit, wooden floorings.

LOCATION:

Al Barari

WORK:

Complete villa renovation including interior & exterior, wardrobes, kitchen bathroom, staircase, marble, tiles, glass, metal, wooden floorings.

#### **CLUB HOUSE**

LOCATION: AI Ain

WORK:

Bespoke furniture, wardrobes, bathroom, kitchen, dining table.

LOCATION:

Palm Jumeirah

WORK:

Complete villa renovation bespoke joinery gypsum work, custom made kitchen, bathroom, library, marble tiles, flooring.