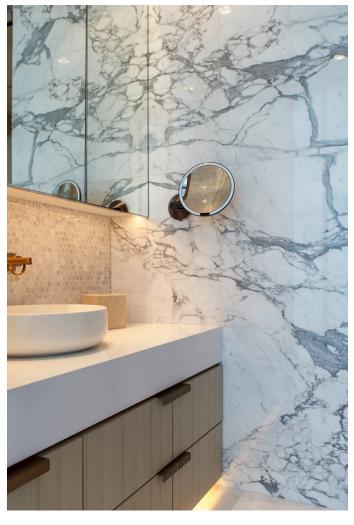

Complete interior renovation. including bespoke kitchen custom made furniture, tv unit, wooden floorings.

LOCATION:

Al Barari

WORK:

Complete villa renovation including interior & exterior, wardrobes, kitchen bathroom, staircase, marble, tiles, glass, metal, wooden floorings.

#### **CLUB HOUSE**

LOCATION: AI Ain

WORK:

Bespoke furniture, wardrobes, bathroom, kitchen, dining table.

LOCATION:

Palm Jumeirah

WORK:

Complete villa renovation bespoke joinery gypsum work, custom made kitchen, bathroom, library, marble tiles, flooring.