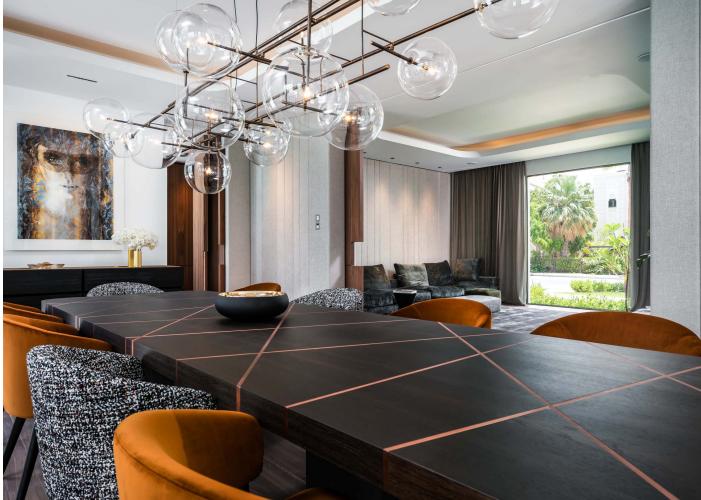

Complete interior renovation. including bespoke kitchen custom made furniture, tv unit, wooden floorings.

LOCATION:

Al Barari

WORK:

Complete villa renovation including interior & exterior, wardrobes, kitchen bathroom, staircase, marble, tiles, glass, metal, wooden floorings.