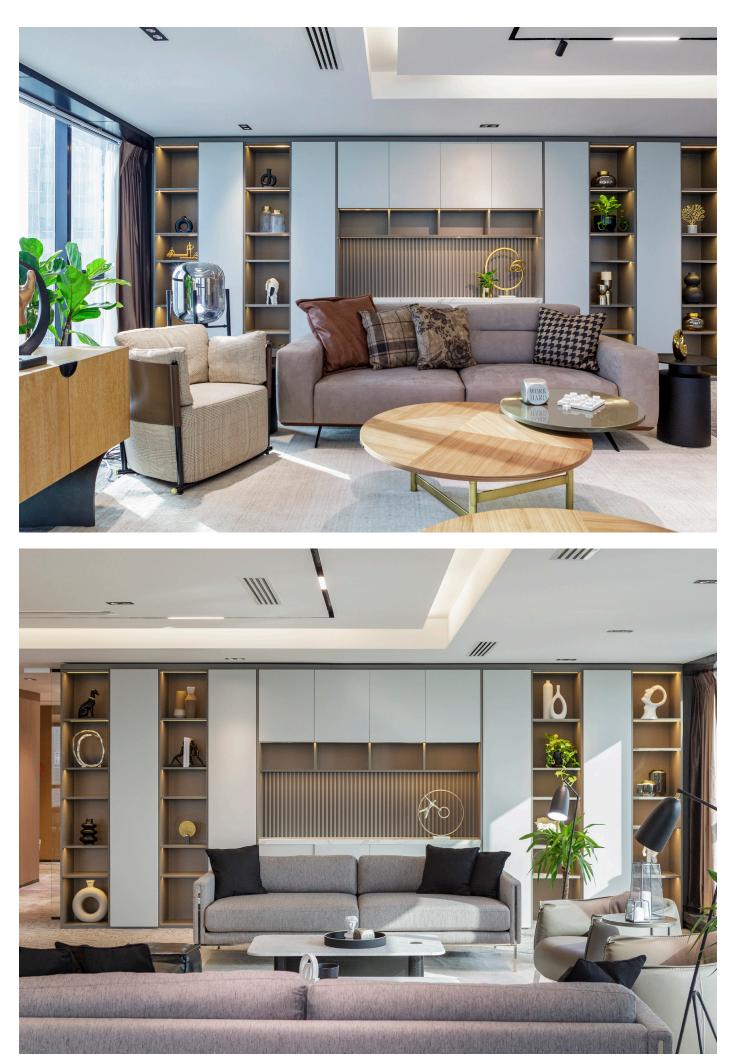

#### **CLUB HOUSE**

LOCATION: AI Ain

WORK:

Bespoke furniture, wardrobes, bathroom, kitchen, dining table.

LOCATION:

Palm Jumeirah

WORK:

Complete villa renovation bespoke joinery gypsum work, custom made kitchen, bathroom, library, marble tiles, flooring.