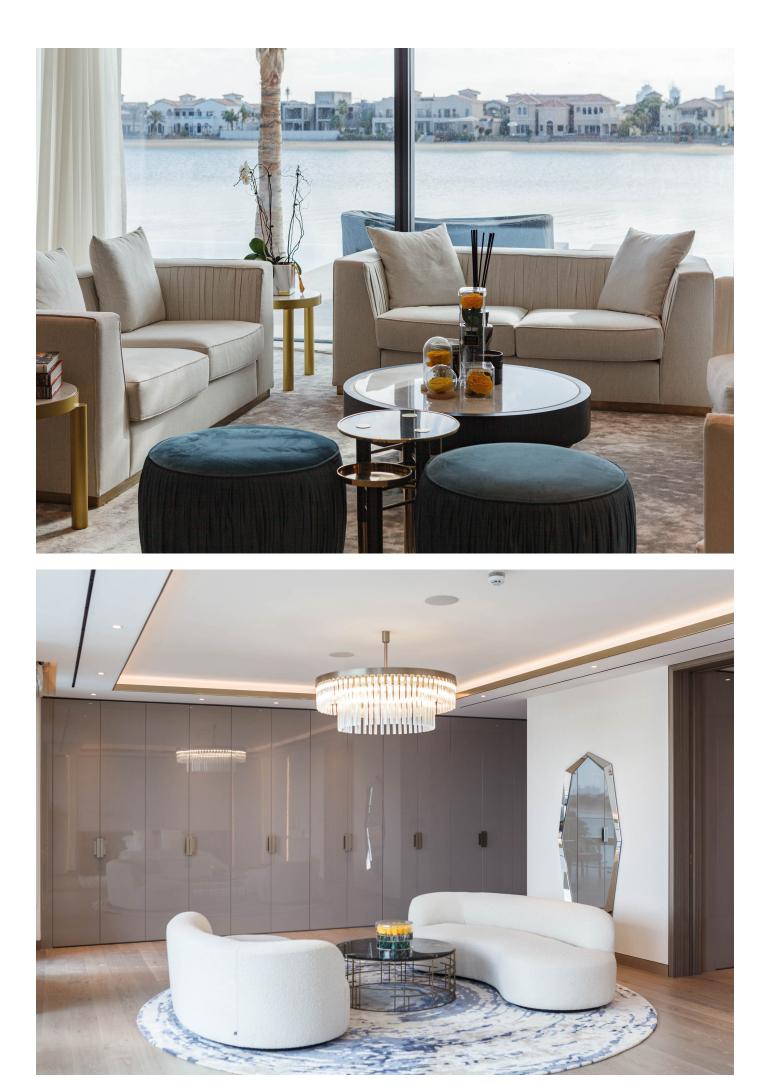

#### PRIVATE APARTMENT

LOCATION:

Palm Jumeirah

WORK:

Complete apartment renovation.

LOCATION:

WORK:

Arabian Ranches

Full interior fitout including bespoke furniture, kitchen, bathroom, marble tiles tv unit wooden flooring, marble, tiles, glass, metal, wooden flooring.

LOCATION:

WORK:

Palm Jumeirah

Full interior fitout including bespoke furniture, kitchen, bathroom, marble tiles tv unit wooden flooring & exterior.