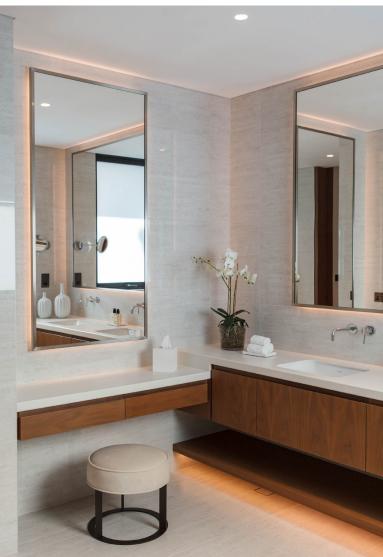

Complete interior renovation. including bespoke kitchen custom made furniture, tv unit, wooden floorings.

LOCATION:

Al Barari

WORK:

Complete villa renovation including interior & exterior, wardrobes, kitchen bathroom, staircase, marble, tiles, glass, metal, wooden floorings.

Full interior fitout including bespoke furniture, kitchen, bathroom, marble tiles tv unit wooden flooring, marble, tiles, glass, metal, wooden flooring.

LOCATION:

WORK:

Palm Jumeirah

Full interior fitout including bespoke furniture, kitchen, bathroom, marble tiles tv unit wooden flooring & exterior.