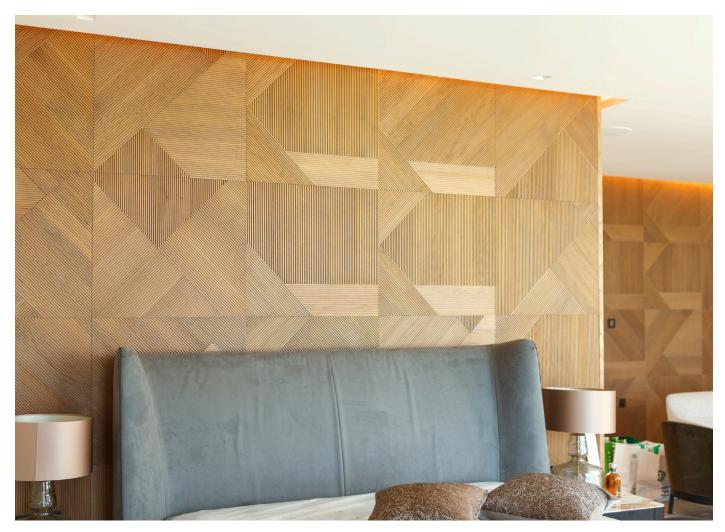

Complete interior renovation. including bespoke kitchen custom made furniture, tv unit, wooden floorings.

LOCATION:

Al Barari

WORK:

Complete villa renovation including interior & exterior, wardrobes, kitchen bathroom, staircase, marble, tiles, glass, metal, wooden floorings.