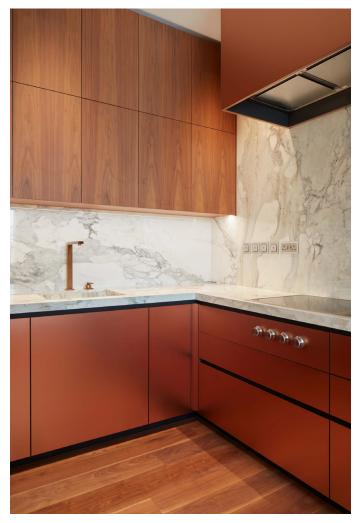

Complete interior renovation. including bespoke kitchen custom made furniture, tv unit, wooden floorings.

LOCATION:

Al Barari

WORK:

Complete villa renovation including interior & exterior, wardrobes, kitchen bathroom, staircase, marble, tiles, glass, metal, wooden floorings.

# PRIVATE APARTMENT

LOCATION:

Al Barari

WORK:

Bespoke kitchen and custom made furniture.

LOCATION:

WORK:

Palm Jumeirah

Full interior fitout including bespoke furniture, kitchen, bathroom, marble tiles tv unit wooden flooring, marble, tiles, glass, metal, wooden flooring.

LOCATION:

WORK:

Palm Jumeirah

Full interior fitout including bespoke furniture, kitchen, bathroom, marble tiles tv unit wooden flooring & exterior.