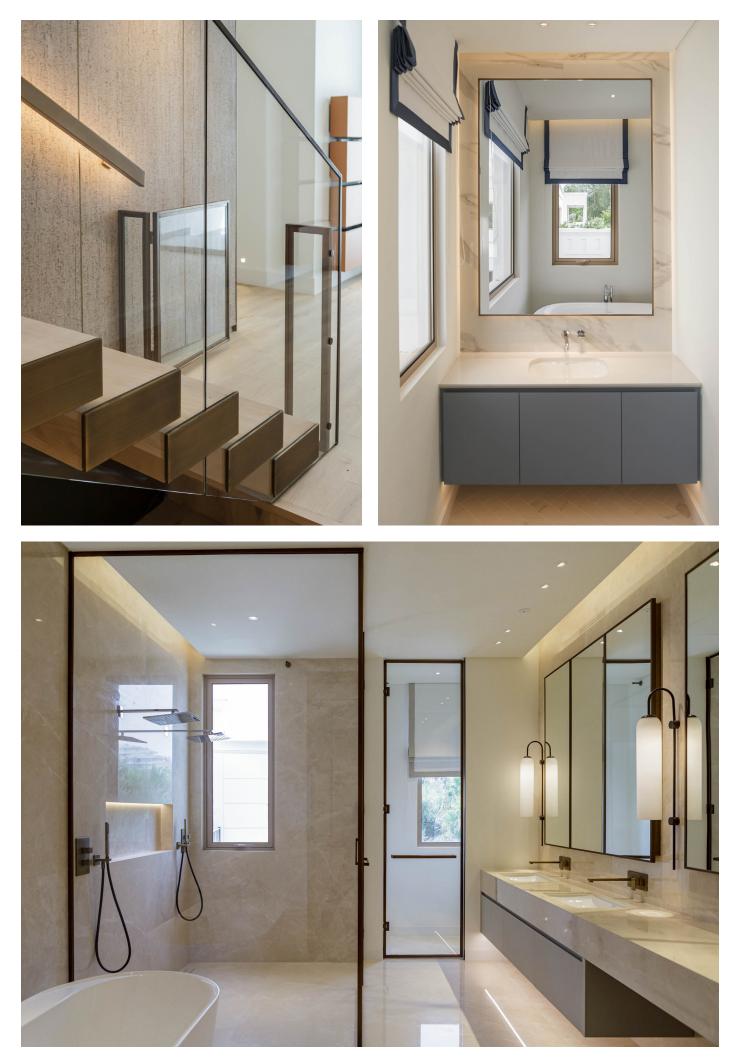

#### PRIVATE APARTMENT

LOCATION:

Palm Jumeirah

WORK:

Complete apartment renovation.

LOCATION:

WORK:

Arabian Ranches

Complete interior renovation. including bespoke kitchen custom made furniture, tv unit, wooden floorings.

LOCATION:

Al Barari

WORK:

Complete villa renovation including interior & exterior, wardrobes, kitchen bathroom, staircase, marble, tiles, glass, metal, wooden floorings.