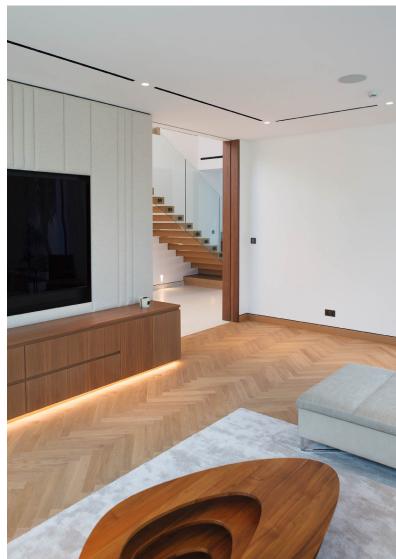

Complete interior renovation. including bespoke kitchen custom made furniture, tv unit, wooden floorings.

LOCATION:

Al Barari

WORK:

Complete villa renovation including interior & exterior, wardrobes, kitchen bathroom, staircase, marble, tiles, glass, metal, wooden floorings.

Full interior fitout including bespoke furniture, kitchen, bathroom, marble tiles tv unit wooden flooring, marble, tiles, glass, metal, wooden flooring.

LOCATION:

WORK:

Palm Jumeirah

Full interior fitout including bespoke furniture, kitchen, bathroom, marble tiles tv unit wooden flooring & exterior.