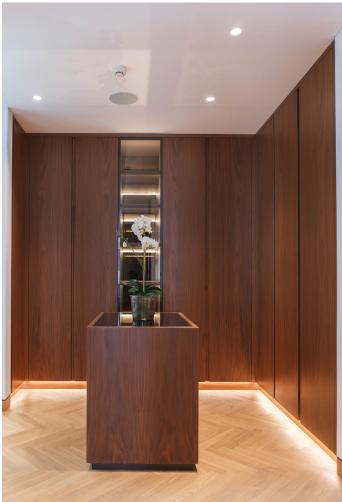

Complete interior renovation. including bespoke kitchen custom made furniture, tv unit, wooden floorings.

LOCATION:

Al Barari

WORK:

Complete villa renovation including interior & exterior, wardrobes, kitchen bathroom, staircase, marble, tiles, glass, metal, wooden floorings.

#### **CLUB HOUSE**

LOCATION: AI Ain

WORK:

Bespoke furniture, wardrobes, bathroom, kitchen, dining table.

LOCATION:

Palm Jumeirah

WORK:

Complete villa renovation bespoke joinery gypsum work, custom made kitchen, bathroom, library, marble tiles, flooring.